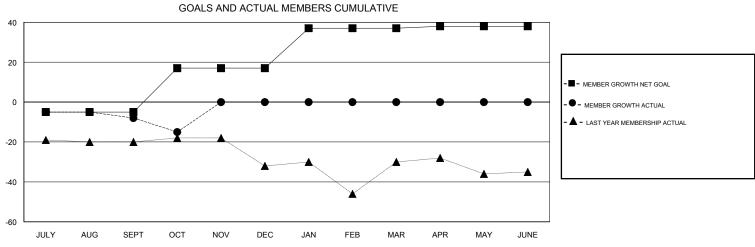

## MIKLOS HORVATH **LOCATION BULGARIA GMT CA** Clubs Members RESULTS FOR 2018-2019 RESULTS FOR 2018-2019 NEW CLUB GOAL NEW CLUBS DROPPED CLUBS MEMBER GROWTH NET MEMBER GROWTH DROPPED QUARTER QUARTER GOAL ACTUAL MEMBERS ACTUAL (including transfers) 0 0 0 -5 8 JULY/AUG/SEPT JULY/AUG/SEPT 0 22 0 7 OCT/NOV/DEC OCT/NOV/DEC 0 1 0 20 0 0 JAN/FEB/MAR JAN/FEB/MAR 0 0 0 0 0 APR/MAY/JUNE APR/MAY/JUNE